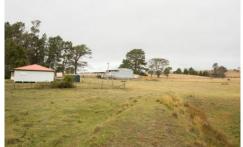

17m x 17m trussed shed with shearing stand, workshop, power and car accomodation.

Cattle yards with headbale and holding yard.

Huge water storage with multiple dams and excellent water catchment.

Vendor estimates 15 - 20 head fattened per year on average for the last 8 years.