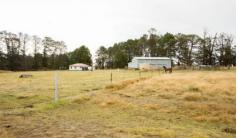

17m x 17m trussed shed with shearing stand, workshop, power and car accomodation.

Cattle yards with headbale and holding yard.

Huge water storage with multiple dams and excellent water catchment.

Vendor estimates 15 - 20 head fattened per year on average for the last 8 years.