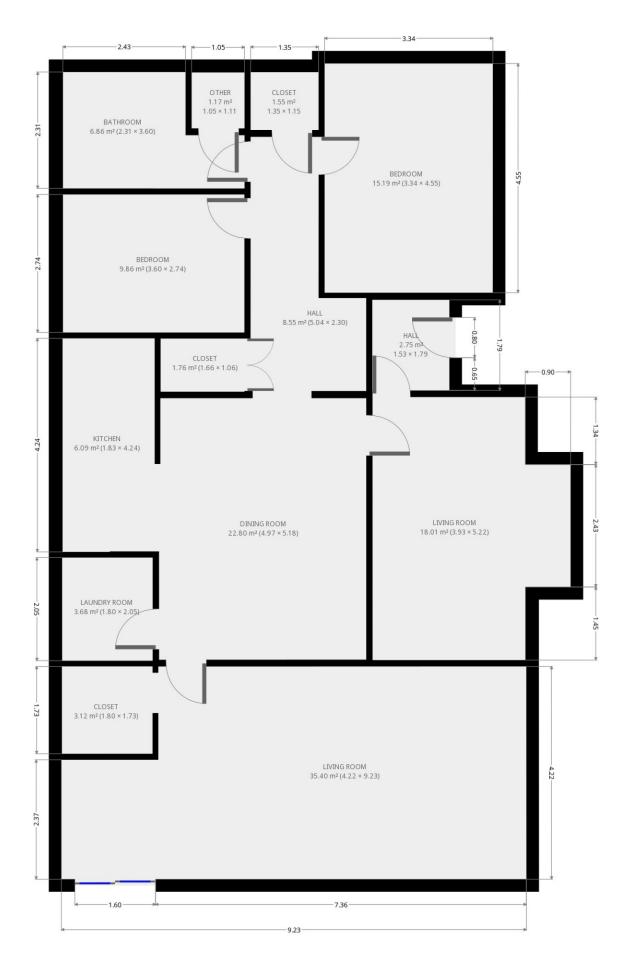

## "DELDERFIELD"

63 Fertile, light granite acres on the finge of Kentucky township.

Features include:

2 or 3 bedroom home (depending on configuration) with wood heating, multiple living areas, solar hot water and double glazed windows.