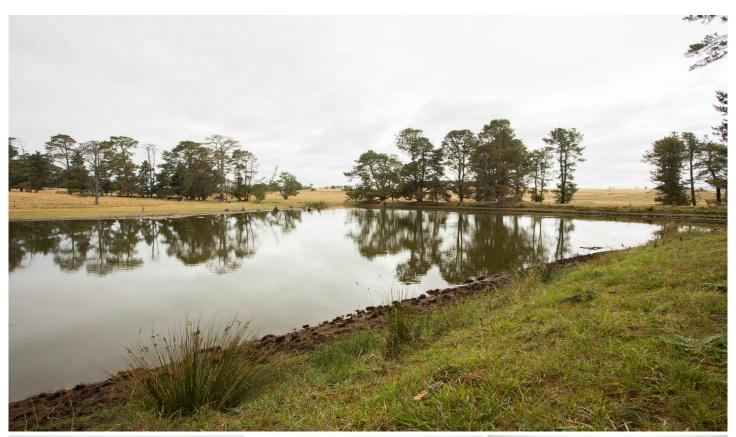

17m x 17m trussed shed with shearing stand, workshop, power and car accomodation.

Cattle yards with headbale and holding yard.

Huge water storage with multiple dams and excellent water catchment.

Vendor estimates 15 - 20 head fattened per year on average for the last 8 years.